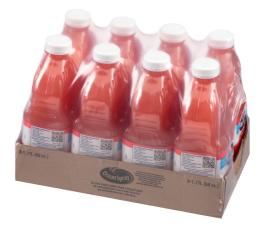

# **PRODUCT INFORMATION**

| UPC   | Size  | Units/<br>Case | Each GTIN      | Each<br>Length<br>(in) | Each<br>Width<br>(in) | Each<br>Height<br>(in) | Case GTIN      | Case<br>Length<br>(in) | Case<br>Width<br>(in) | Case<br>Height<br>(in) | Case<br>Gross<br>Weight<br>(lbs) | Case<br>Net<br>Weight<br>(lbs) | Pallet GTIN    | Cases/<br>Layer | Layers/<br>Pallet | Pallet<br>Gross<br>Weight<br>(lbs) |
|-------|-------|----------------|----------------|------------------------|-----------------------|------------------------|----------------|------------------------|-----------------------|------------------------|----------------------------------|--------------------------------|----------------|-----------------|-------------------|------------------------------------|
| 27697 | 60 oz | 8              | 00031200276971 | 3.652                  | 4.634                 | 10.372                 | 10031200276978 | 14.875                 | 9.5                   | 10.528                 | 34.61                            | 32.928                         | 80031200276977 | 13              | 5                 | 2252.9                             |